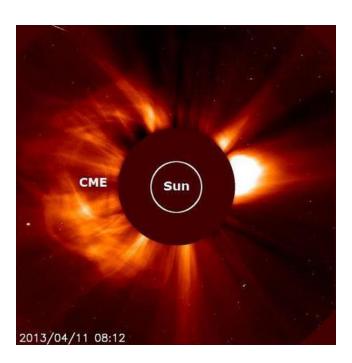

This M6.5-Class flare took place yesterday at 3:16 AM EDT (April 11th, 2013) and included a CME-Event, a coronal mass ejection and this time the plasma is directed at Earth itself, which mean a geomagnetic storm by this weekend. It will begin to be absorbed starting early Saturday morning.

This will mean visible aurorae and magnetic storms at high latitudes as the CME plasma impacts Earth.

I don't want to repeat everything I have written on solar flares and CMEs, but the free e-books, videos, and articles can be found here, under "astrology" in e-book, articles, and video form: